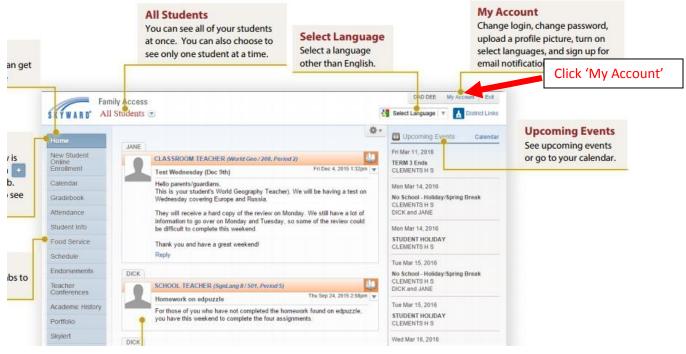

1. The below image is from a desktop view however the app will look different.

2. Once in my account, select 'Email Notifications'

| My Account: Email Notifications<br>• Parents and Guardians email<br>notification setup has moved to the<br>Account area. Select the email<br>notifications available for your<br>student(s). | <ul> <li>Email Notifications</li> <li>✓ Receive Daily Attendaper France for my student(s)</li> <li>✓ Receive Grading Emails for my student(s)</li> <li>✓ Assignment/Class Percent Overrides (If blank, the School default low a Low:</li> <li>✓ High:</li> <li>✓ for BILLY SMITH and SUZY SMITH</li> <li>✓ Receive Progress Report Emails for my student(s)</li> <li>✓ Daily </li> <li>✓ Weekly (every Saturday)</li> <li>✓ Monthly (1st of each month)</li> </ul> | Select this option and edit<br>the low to 0 and high to<br>your choice. Below 70 is a<br>failing grade and below 74<br>would be a cause for<br>concern. |  |
|----------------------------------------------------------------------------------------------------------------------------------------------------------------------------------------------|--------------------------------------------------------------------------------------------------------------------------------------------------------------------------------------------------------------------------------------------------------------------------------------------------------------------------------------------------------------------------------------------------------------------------------------------------------------------|---------------------------------------------------------------------------------------------------------------------------------------------------------|--|
|                                                                                                                                                                                              | helpt                                                                                                                                                                                                                                                                                                                                                                                                                                                              | ome parents find it<br>elpful to get weekly<br>rogress report emails.                                                                                   |  |